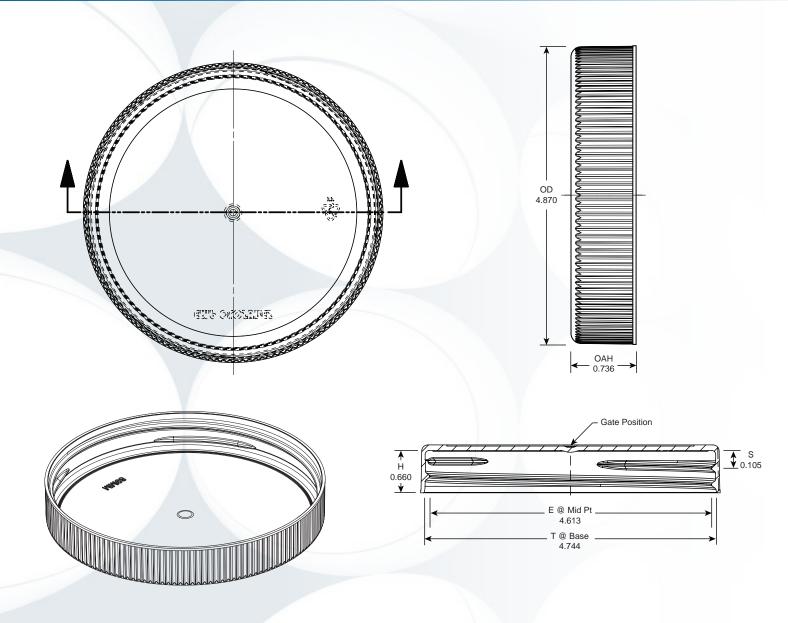

# 120-400 RB

Ribbed Side Wall Matte Top Continuous Thread 120 mm Diameter 400 Thread Profile Lined or Unlined

## 120-400 RB

| Inch tolerances (unless specified)<br>General: +/010 "/"                                                                                                                 | 6020 West Ridge Road<br>Erie, Pennsylvania 16506 |
|--------------------------------------------------------------------------------------------------------------------------------------------------------------------------|--------------------------------------------------|
| Number of turns: 1.25                                                                                                                                                    | (814) 838-7914 Fax (814) 838-7411                |
| Pitch (TPI): 5                                                                                                                                                           | 120-400 RB                                       |
| Material: PP                                                                                                                                                             | Erie Molded Plastics, Inc.                       |
| This drawing is the exclusive property of Erie Molded<br>Plastics, Inc. and may not be reproduced without the<br>expressed written consent of Erie Molded Plastics, Inc. | Date: November 21, 2016 Sheet: 01 of 01          |